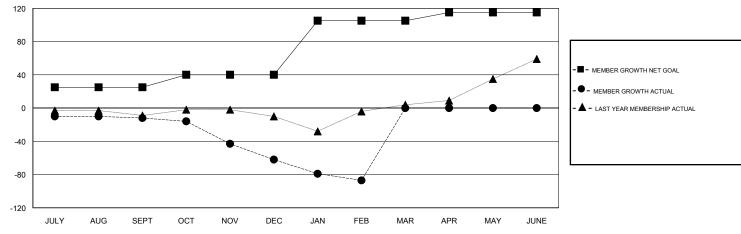

### GOALS AND ACTUAL MEMBERS CUMULATIVE

| DROPPED CLUBS: 1  DROPPED MEMBERS |     | 29 CLUBS OF 63 ADDED 1 OR MORE NEW MEMBERS | GENDER DISTRIBUTION  MALE 853 (68.62%)  FEMALE 390 (31.38%)  Women Percentage Fiscal Year Goal: 33% |     |  |
|-----------------------------------|-----|--------------------------------------------|-----------------------------------------------------------------------------------------------------|-----|--|
| DECEASED                          | 10  | CLICK HERE FOR CUMULATIVE                  | TOTAL FAMILY UNIT MEMBERS                                                                           |     |  |
| CLUB CANCELLED                    | 6   | MEMBERSHIP DATA                            |                                                                                                     | 405 |  |
| OTHER                             | 131 |                                            | FAMILY MEMBERS PAYING HALF DUES                                                                     | 125 |  |
| TOTAL                             | 147 |                                            |                                                                                                     |     |  |